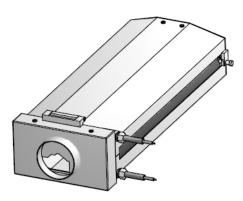

#### Double Side Web Cleaner, flat surface cleaning equipment ECOVAC 20

Specially designed for the simultaneous removal of dust from both sides of a material, ECOVAC 20 web cleaner is ideal product for cleaning materials in strips (paper, textile, plastic films, etc.). Compact and high performance, its particularly well engineered ergonomy allows making ultra rapid series changes.

- Two entry and exit rollers ensure guiding the strip.
- Its design in the form of a jaw facilitates the strip passing operations.
- Four brushes arranged in staggered rows allow suspending the dust; the brushes height is adjustable to regulate the pressure exerted on the material.