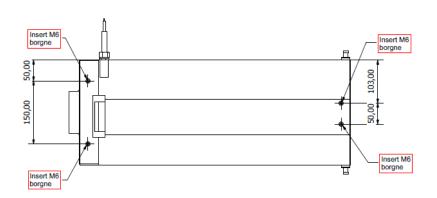

#### **TECHNICAL DATA**

Length: Active part on demand.

Materials: Suction case: blue thermolacquered 15/10 sheet metal or in 304L stainless steel (option). Suction connection: Sleeve of 100 mm or larger diameter according to the active part's length.

Anti-static bars: 2 capacitive electrodes type ECA 88 B integrated in the case.

Brush: 4 brushes (packing according to the material to be treated).

Guidance: 4 metal drum guidance rollers.

Power unit connecting cable: Web cleaner delivered with 3 meter high voltage shielded cables.