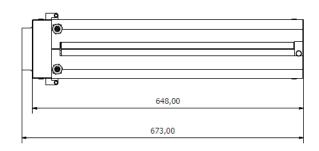

#### **TECHNICAL DATA**

Length: Active part on demand.

Materials: Suction case: blue thermolacquered 15/10 sheet metal or in 304L stainless steel (option). Suction connection: Sleeve of 100 mm or larger diameter according to the active part's length.

Other lengths on demand.

Suction unit: To be determined according to the active part's length.

Recommended power unit: SC 04 B sib

Servicing: ELCOCLEAN servicing kit

This equipment must not be used in an inflammable or explosive environment!