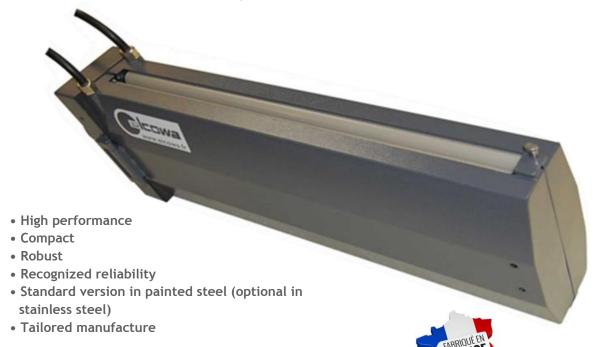

#### Double Side Web Cleaner, flat surface cleaning equipment ECOVAC 20

Specially designed for the simultaneous removal of dust from both sides of a material, ECOVAC 20 web cleaner is ideal product for cleaning materials in strips (paper, textile, plastic films, etc.). Compact and high performance, its particularly well engineered ergonomy allows making ultra rapid series changes.

- Two entry and exit rollers ensure guiding the strip.
- Its design in the form of a jaw facilitates the strip passing operations.
- Four brushes arranged in staggered rows allow suspending the dust; the brushes height is adjustable to regulate the pressure exerted on the material.

- The construction in thermolacquered 15/10 steel sheet metal guarantees for the dust remover an excellent rigidity, as well as an important protection against clogging and corrosion.
- A high voltage power generator and a suction unit complete the system.
- The suction unit is sized according to the work width.